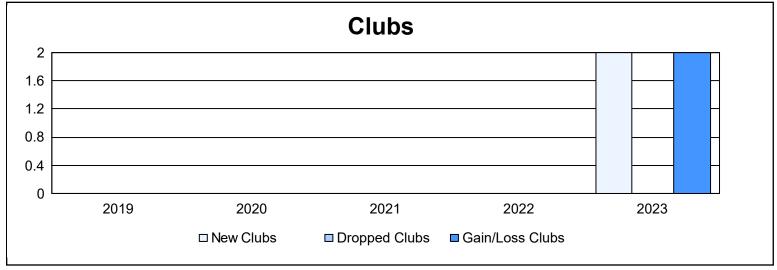

District 111RS As of June 2023 Cumulative

| Year      | New<br>Clubs | Dropped<br>Clubs | Gain/<br>Loss<br>Clubs | New<br>Members | Charter<br>Members | Reinstate<br>Members | Transfer<br>Members | Total<br>Member<br>Added | Total<br>Members<br>Dropped | Gain/<br>Loss<br>Members |
|-----------|--------------|------------------|------------------------|----------------|--------------------|----------------------|---------------------|--------------------------|-----------------------------|--------------------------|
| 2018-2019 | 0            | 0                | 0                      | 88             | 0                  | 0                    | 11                  | 99                       | 132                         | -33                      |
| 2019-2020 | 0            | 0                | 0                      | 92             | 0                  | 2                    | 6                   | 100                      | 131                         | -31                      |
| 2020-2021 | 0            | 0                | 0                      | 59             | 0                  | 5                    | 6                   | 70                       | 99                          | -29                      |
| 2021-2022 | 0            | 0                | 0                      | 71             | 0                  | 1                    | 10                  | 82                       | 131                         | -49                      |
| 2022-2023 | 2            | 0                | 2                      | 80             | 42                 | 4                    | 4                   | 130                      | 144                         | -14                      |
| Average   | 0            | 0                | 0                      | 78             | 8                  | 2                    | 7                   | 96                       | 127                         | -31                      |