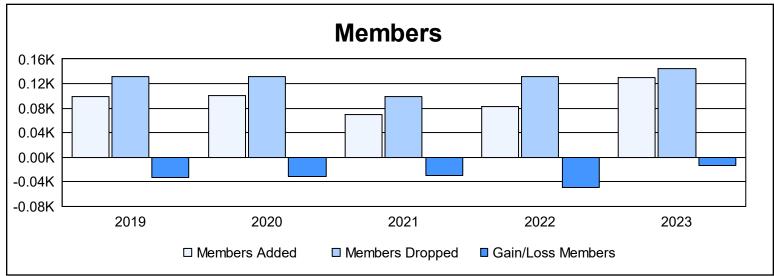

District 111RS As of June 2023 Cumulative

| Year      | New<br>Clubs | Dropped<br>Clubs | Gain/<br>Loss<br>Clubs | New<br>Members | Charter<br>Members | Reinstate<br>Members | Transfer<br>Members | Total<br>Member<br>Added | Total<br>Members<br>Dropped | Gain/<br>Loss<br>Members |
|-----------|--------------|------------------|------------------------|----------------|--------------------|----------------------|---------------------|--------------------------|-----------------------------|--------------------------|
| 2018-2019 | 0            | 0                | 0                      | 88             | 0                  | 0                    | 11                  | 99                       | 132                         | -33                      |
| 2019-2020 | 0            | 0                | 0                      | 92             | 0                  | 2                    | 6                   | 100                      | 131                         | -31                      |
| 2020-2021 | 0            | 0                | 0                      | 59             | 0                  | 5                    | 6                   | 70                       | 99                          | -29                      |
| 2021-2022 | 0            | 0                | 0                      | 71             | 0                  | 1                    | 10                  | 82                       | 131                         | -49                      |
| 2022-2023 | 2            | 0                | 2                      | 80             | 42                 | 4                    | 4                   | 130                      | 144                         | -14                      |
| Average   | 0            | 0                | 0                      | 78             | 8                  | 2                    | 7                   | 96                       | 127                         | -31                      |